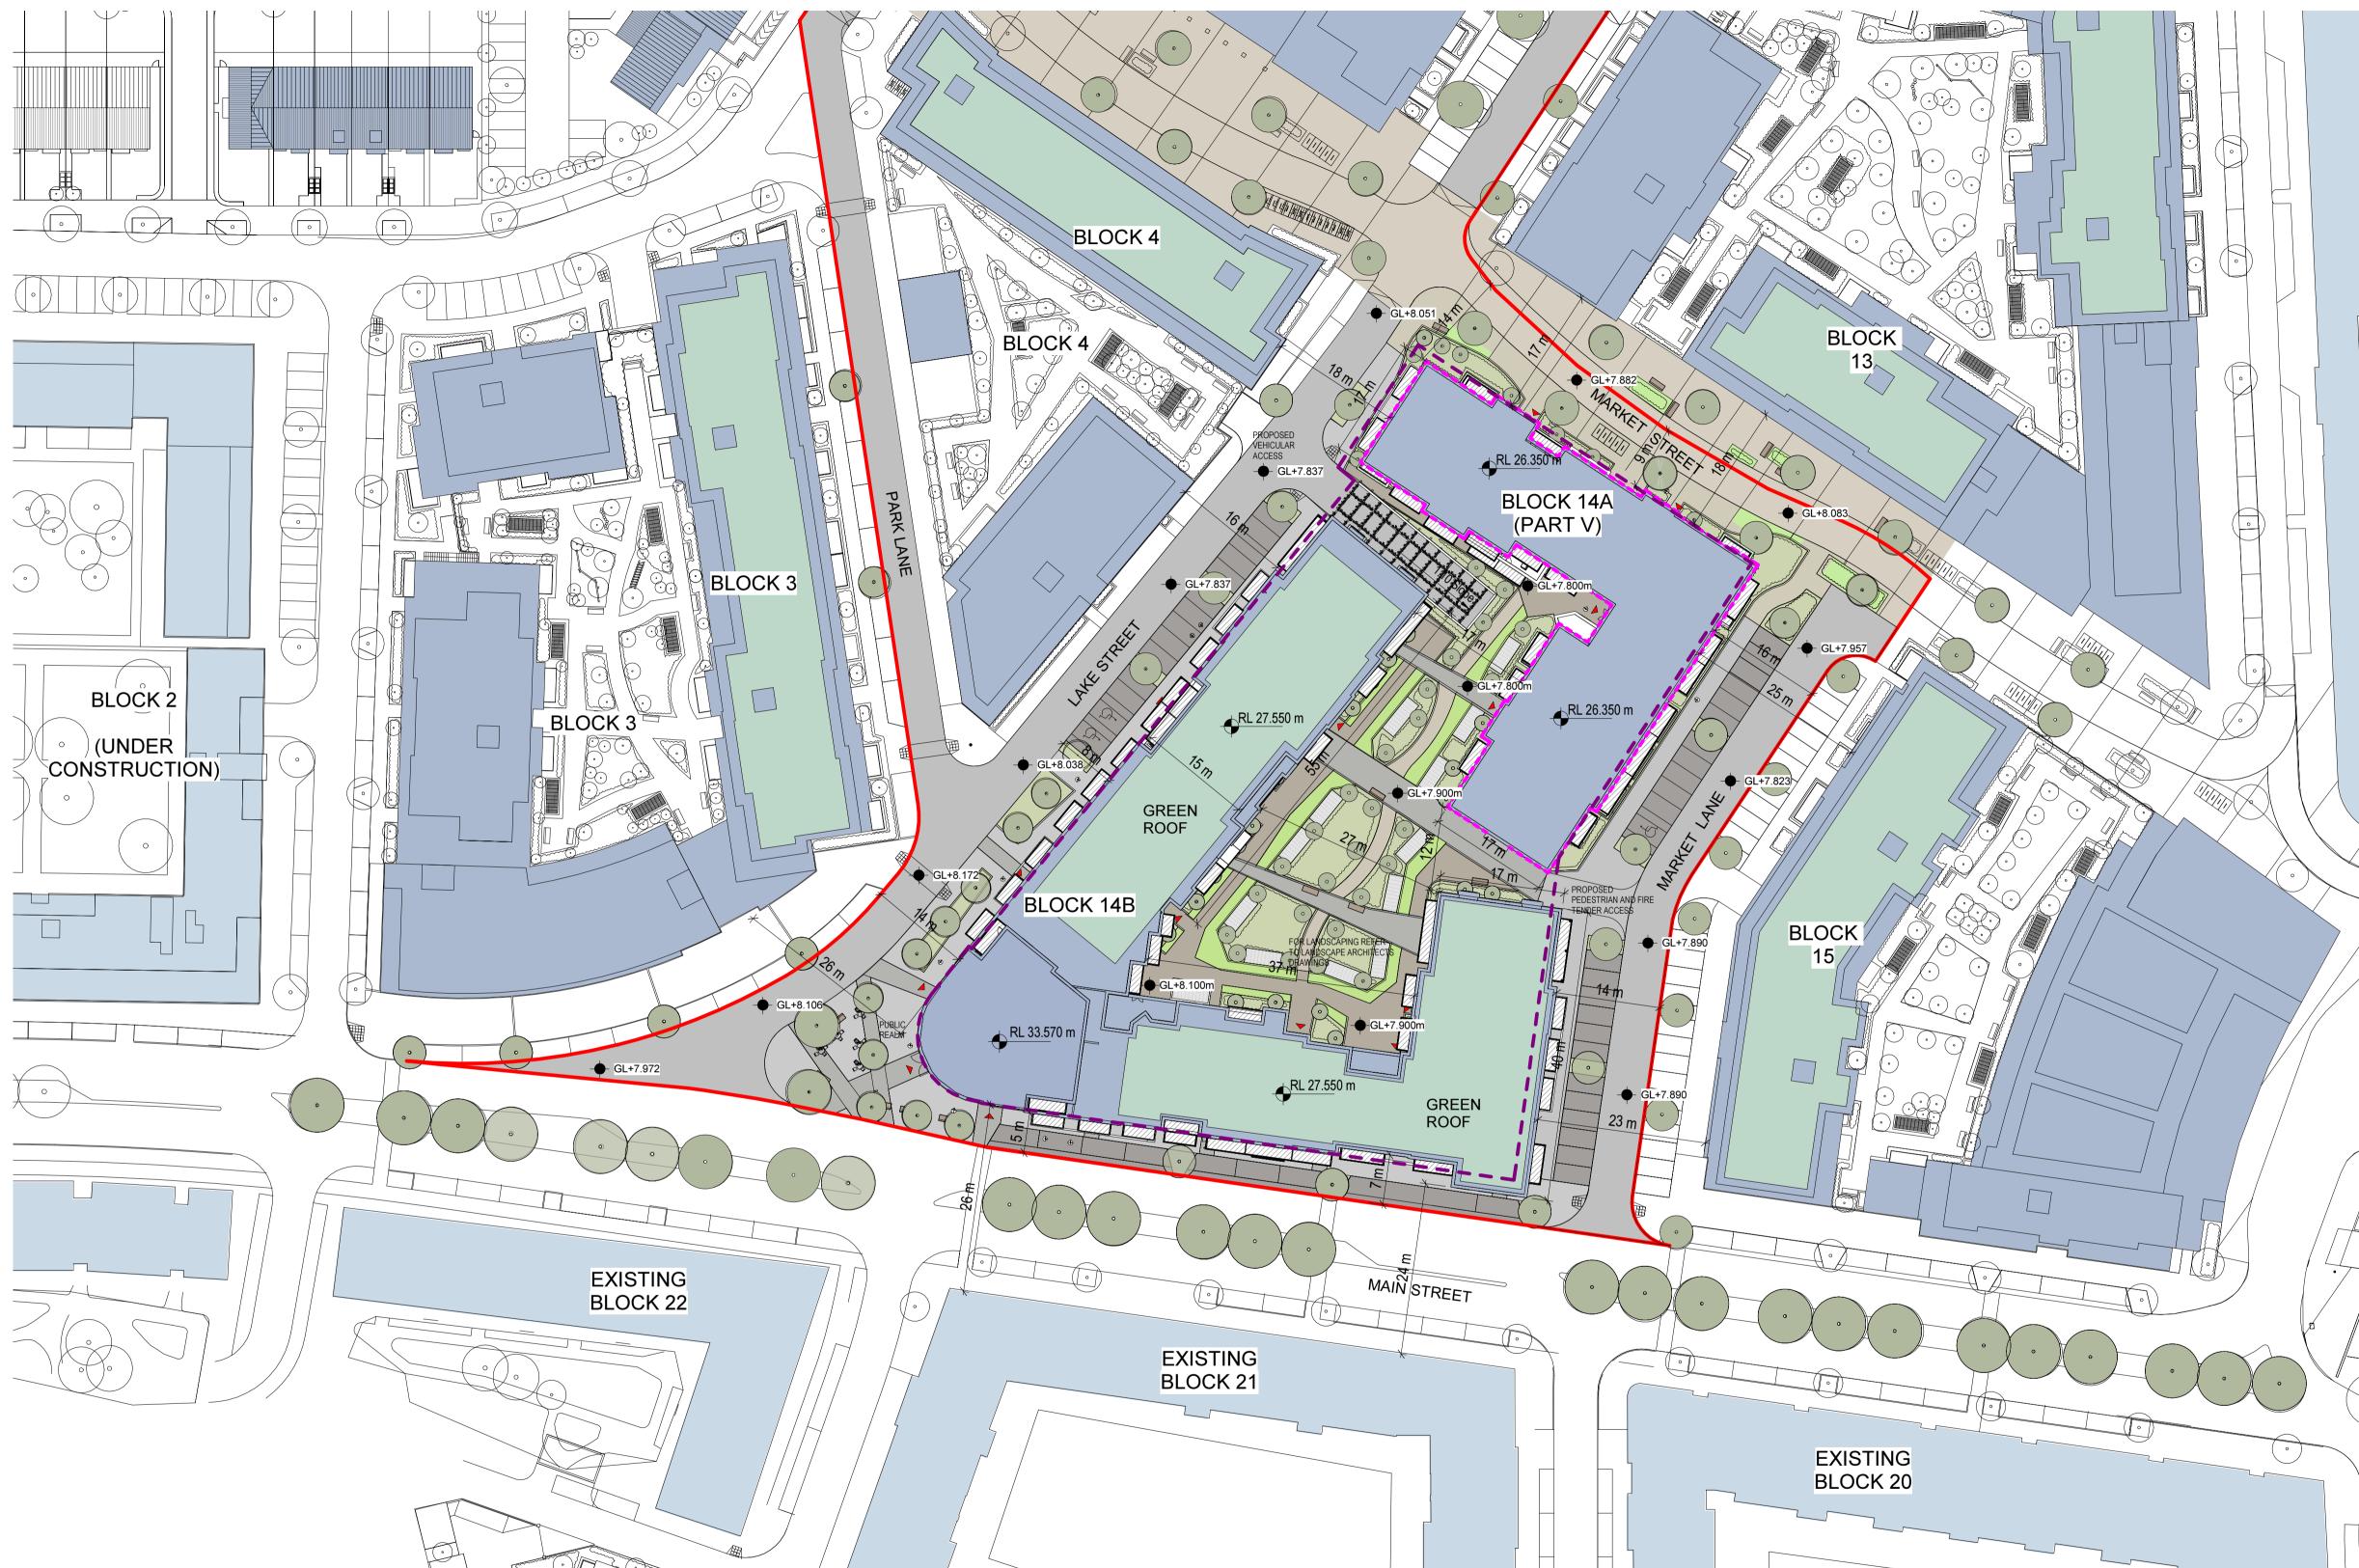

\*\* Use figured dimensions only © This drawing is copyright. No part of this document may be re-produced or transmitted in any form or stored in any retrieval system from the copyright holder, except as agreed for use on a project, for which the document was originally issued.

1977m<sup>2</sup>

211

49

162

651

553

North,

Includes Ordinance Survey Ireland Data reproduced under OSI Licence Number EN 0073219

SITE OUTLINED RED (2.4936 Hectares)

(SURFACE PARKING)

PUBLIC OPEN SPACE TOTAL CAR PARKING

(BASEMENT PARKING) TOTAL BIKE PARKING (ON STREET BIKE PARKING)

UNITS ALLOCATED FOR PART V 97 No.

(BIKE PARKING GROUND FLOOR)

(BIKE PARKING BASEMENT)

BASEMENT OUTLINE MAP SHEETS

3133-08

**BLOCK 14 SITE PLAN** Scale 1:500

TOTAL BLOCK B

**BLOCK 14A** - 6 STOREY STUDIO - 4 UNITS 1 BED APARTMENT - 43 UNITS 2 BED APARTMENT - 44 UNITS 3 BED APARTMENT

- 6 UNITS TOTAL BLOCK A - 97 UNITS

**BLOCK 14B** - 6 - 8 STOREY STUDIO - 45 UNITS 1 BED APARTMENT 2 BED APARTMENT - 63 UNITS - 77 UNITS 3 BED APARTMENT - 6 UNITS

- 191 UNITS

1 BED APARTMENT 2 BED APARTMENT 3 BED APARTMENT

CAFE/ RESTAURANT (2 UNITS) COMMERCIAL/ RETAIL (2 UNITS)

BTR FACILITIES 3.9m<sup>2</sup> BTR FACILITIES / UNIT

STUDIO - 49 UNITS - 106 UNITS - 121 UNITS - 12 UNITS - 288 UNITS **TOTAL BLOCK 14** 

## SUMMARY COMMERCIAL / RETAIL

## - 806 m² - 1127 m² TOTAL COMMERCIAL / RETAIL - 1933m²

- 745m²

RJ 2018.08.16 ISSUED FOR PLANNING

Rev. Initial Date

**BLOCK 14** 

1 Westland Sq, Pearse Street, Dublin 2, Ireland - Tel +353 (0) 1 253 0220 - www.dpaa.ie GERARD GANNON PROPERTIES

SCALE @ A1: 1:500 PAPER SIZE A1 DRAWN BY: RJ JOB NO. PROJECT BLOCK 14, CLONGRIFFIN, DUBLIN 13 073-021 CHECKED BY: ZE DATE: AUG. 2019 DRWG NO.
REVISION: A PL-002 DWG. TITLE BLOCK 14 SITE PLAN

**PLANNING** 